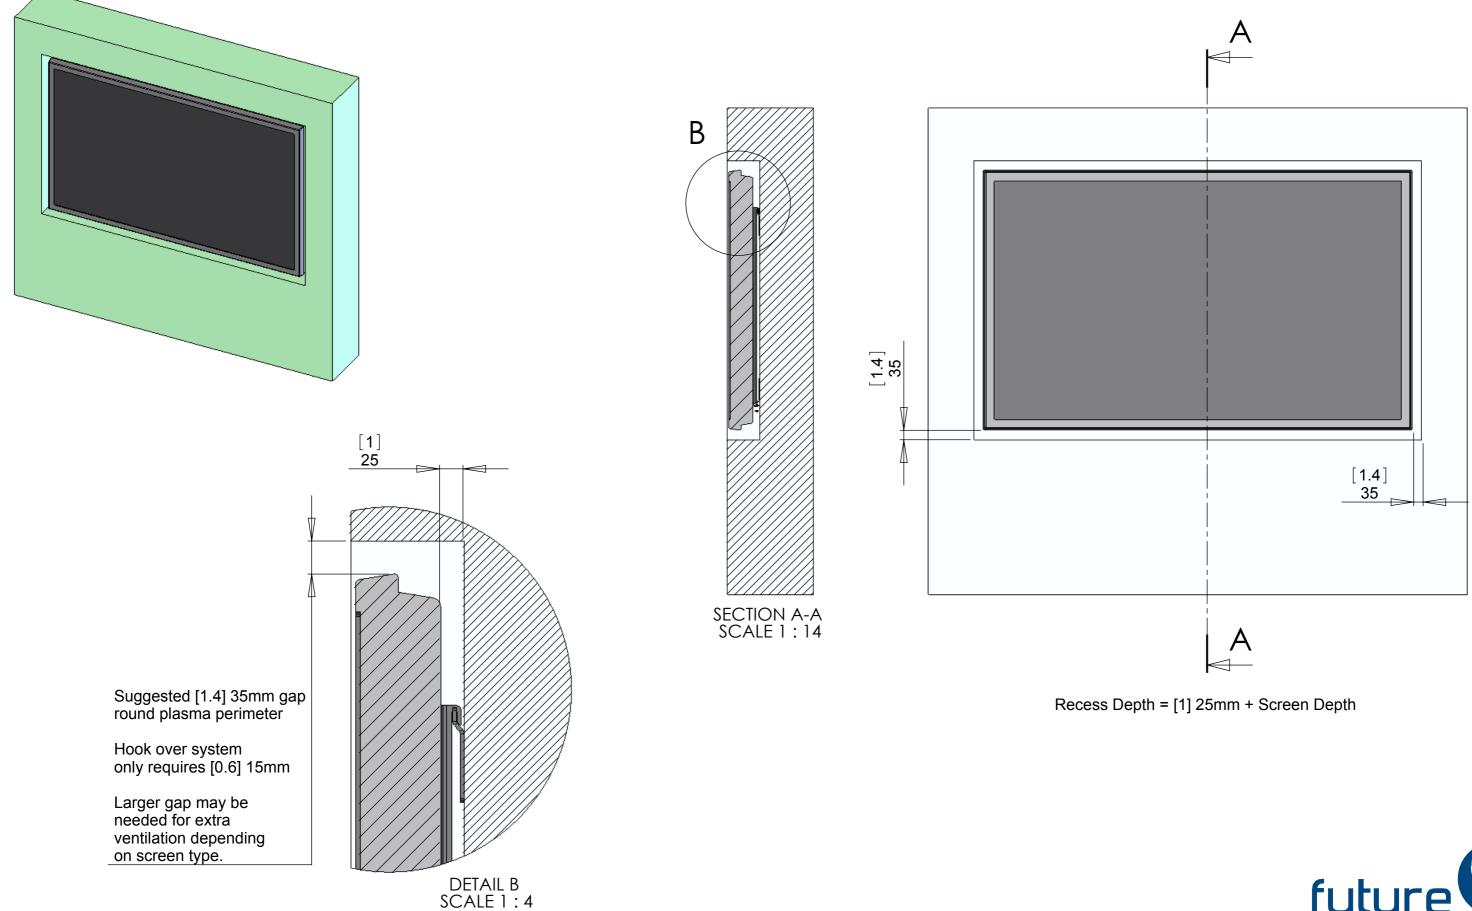

#### SUITABILITY

Can be configured to suit mounting patterns of any width

Maximum mounting pattern height of [27.5] 700mm

Can be fitted in a recess