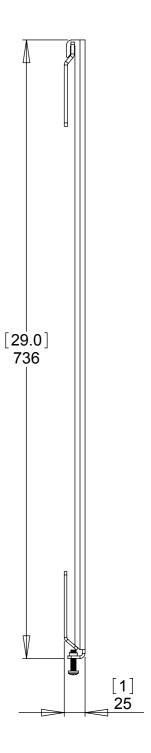

#### SUITABILITY

Can be configured to suit mounting patterns of any width

Maximum mounting pattern height of [27.5] 700mm

Can be fitted in a recess