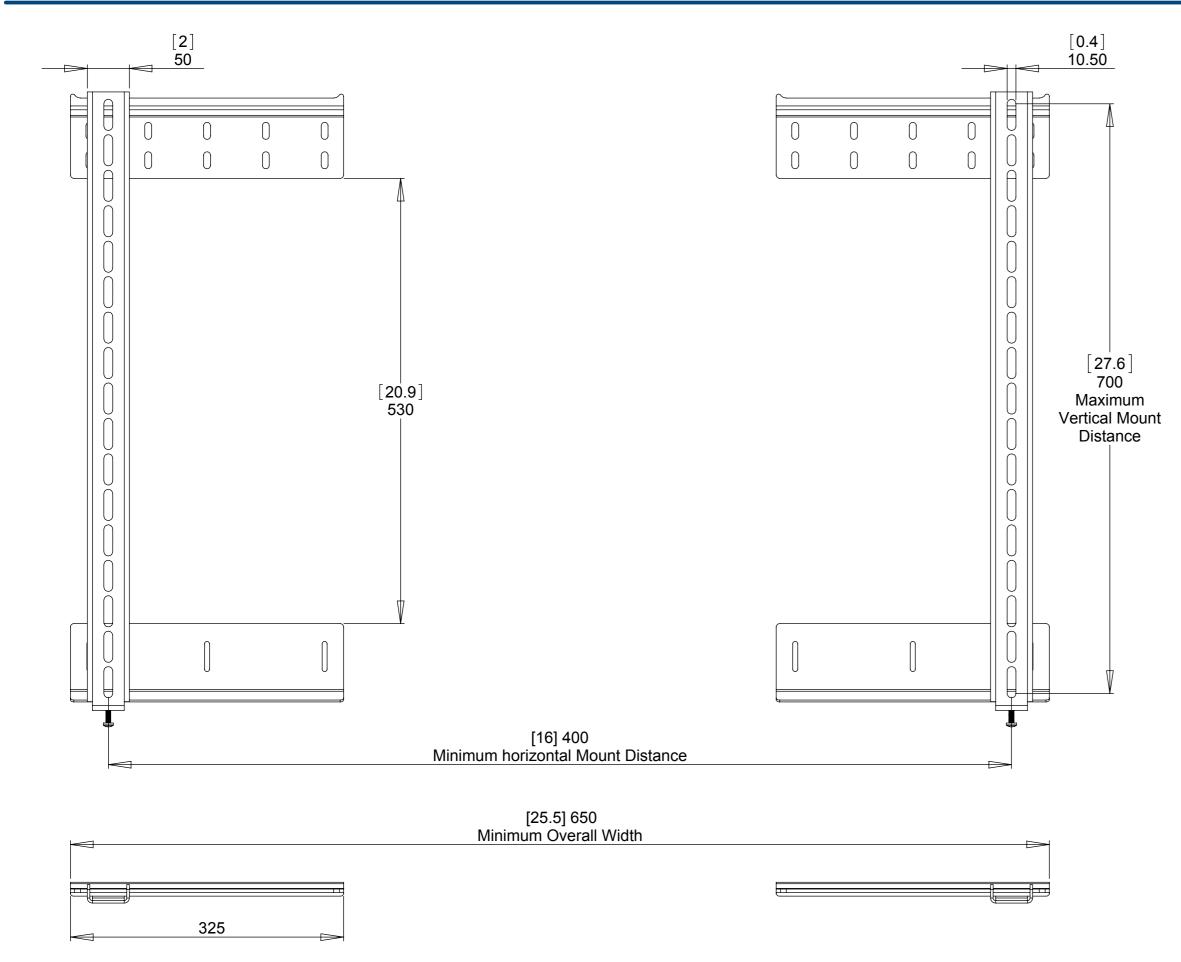

#### SUITABILITY

Can be configured to suit mounting patterns of any width

Maximum mounting pattern height of [27.5] 700mm

Can be fitted in a recess