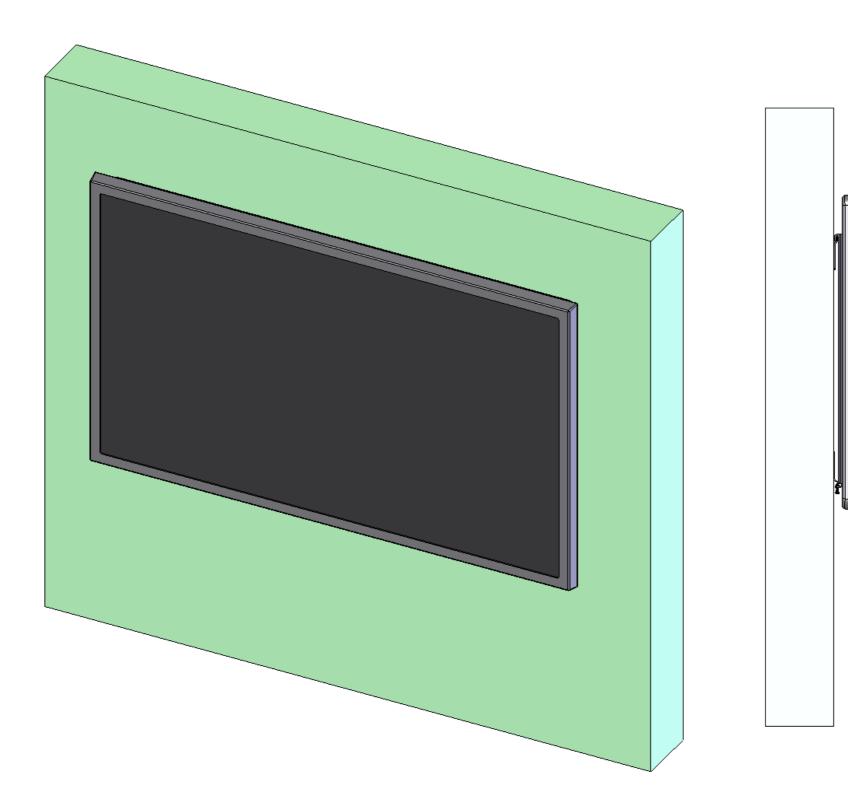

#### **FUNCTION**

The PF60 mount enables a 60" to 90" screen to be mounted on a wall, keeping it as flat as possible to the wall.

#### SUITABILITY

Can be configured to suit mounting patterns of any width

Maximum mounting pattern height of [27.5] 700mm

Can be fitted in a recess